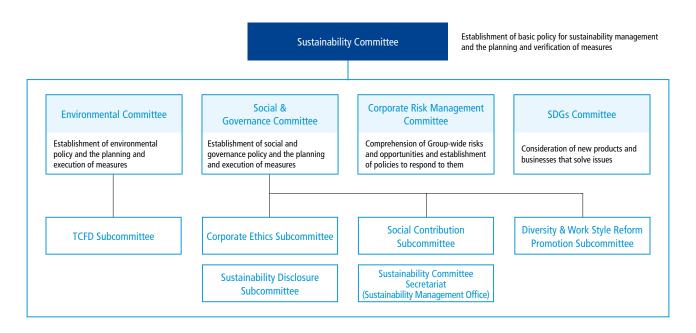

## **Sustainability Promotion System**

| Committees, subcommittees                            | Committee chairpersons,<br>executive officers in<br>charge of promotion | Position name                                                                                                                                                               |
|------------------------------------------------------|-------------------------------------------------------------------------|-----------------------------------------------------------------------------------------------------------------------------------------------------------------------------|
| Sustainability Committee                             | Makoto Hattori                                                          | Representative Director, President, CEO and COO                                                                                                                             |
| Sustainability Disclosure Subcommittee               | Yoichi Shibano                                                          | Director, Managing Executive Officer, Executive General Manager, Administration<br>Division                                                                                 |
| Environmental Committee                              | Hiroyuki Matsuo                                                         | Director, Managing Executive Officer, Executive General Manager, Production Division, and in charge of the Quality Assurance Division and the Environment & Safety Division |
| TCFD Subcommittee                                    | Hiroyuki Matsuo                                                         | Director, Managing Executive Officer, Executive General Manager, Production Division, and in charge of the Quality Assurance Division and the Environment & Safety Division |
| Social & Governance Committee                        | Tsunetoshi Mochizuki                                                    | Director, Senior Managing Executive Officer, Executive General Manager, General<br>Affairs & Human Resources Division                                                       |
| Corporate Ethics Subcommittee                        | Tsunetoshi Mochizuki                                                    | Director, Senior Managing Executive Officer, Executive General Manager, General<br>Affairs & Human Resources Division                                                       |
| Social Contribution Subcommittee                     | Mitsuru Shimizu                                                         | Executive Officer, Deputy Executive General Manager, Production Division                                                                                                    |
| Diversity & Work Style Reform Promotion Subcommittee | Tsunetoshi Mochizuki                                                    | Director, Senior Managing Executive Officer, Executive General Manager, General<br>Affairs & Human Resources Division                                                       |
| Corporate Risk Management Committee                  | Takeshi Kaiya                                                           | Director, Senior Managing Executive Officer, Executive General Manager, Business<br>Administration Division                                                                 |
| SDGs Committee                                       | Takeshi Kaiya                                                           | Director, Senior Managing Executive Officer, Executive General Manager, Business<br>Administration Division                                                                 |
|                                                      | Keita Kimura                                                            | Executive Officer, Executive General Manager, Osaka Branch Office, Business<br>Administration Division, and in charge of West Japan                                         |